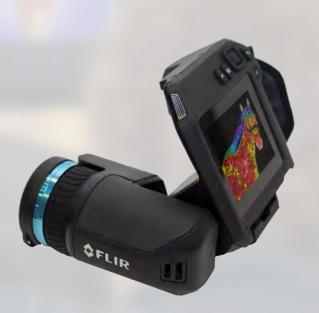

### THERMAL CAMERAS

#### PREMIUM CLASS THERMAL IMAGING ONLY FROM VETEL

T-530

- 320X240 IR RESOLUTION
- THERMAL SENSITIVITY: -20°C 650°C
- 4" LCD TOUCH DISPLAY WITH 180° **ROTATING LENS**
- VIDEO RECORDING AND STREAMING

- T-560 640X480 IR RESOLUTION
  - THERMAL SENSITIVITY: -20°C 1500°C
  - 4" I CD TOUCH DISPLAY WITH 180° **ROTATING LENS**
  - PICTURE-IN-PICTURE CAPABILITIES

Click here to view these products online

ALL MODELS WIFI-CAPABLE AND PLUG INTO ANY PC FOR EASY DATA MANAGEMENT

#### **E76**

- 320X240 IR RESOLUTION
- THERMAL SENSITIVITY: <40 MK AT 30°C
- 4" LCD TOUCH DISPLAY WITH AUTO-ROTATION
- LASER-ASSISTED GUIDANCE AND AUTO-FOCUS
- VOICE ANNOTATION

FLIR TOOLS IS A FREE SOFTWARE THAT ALLOWS THERMAL CAMERA USERS TO QUICKLY IMPORT, EDIT, AND ANALYZE IMAGES. TURNING THEM INTO PROFESSIONAL REPORTS. INCLUDED IS ULTRAMAX IMAGE ENHANCEMENT, WHICH MULTIPLIES PIXELS IN A TARGET AREA FOR SUPERIOR IMAGE DETAIL AND DEFINITION.