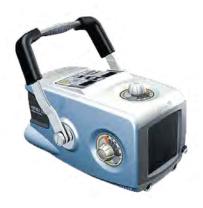

### **GENERATORS**

Click here to view these products online

#### **VET20BT**

40-90KV 20MA 15LBS BATTERY OPERATED

PXP-40HF

40-100KV 35MA 30LBS \*DLP OPTIONAL

#### PXM-20BT

40-100KV 20MA 22LBS BATTERY OPERATED

#### TR90B

40-90KV 20MA 15LBS BATTERY OPERATED

## MINXRAY \*

#### HF8020

50-80KV 15MA 15LBS

#### **TR90**

40-90KV 30MA <15LBS

- INCREASE CLIENT CONFIDENCE BY SHOWING THEM REAL-TIME THERMAL ARTIFACTS AND IMPROVEMENTS IN MUSCULOSKELETAL HEALTH OVER TIME
- QUICKLY LOCATE INFLAMMATION, PAIN, OR NERVE ROOT ARTIFACTS
- PRACTICE PREVENTATIVE CARE BY IDENTIFYING NON-SYMPTOMATIC INDICATORS
  OF LAMENESS EARLY ON