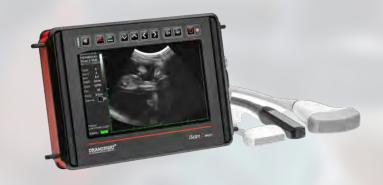

## ISCAN 2 MULTI DRAMIŃSKI ULTRASOUND

- MULTI-TASK IN THE FIELD WITH A WIDE SELECTION OF PROBES
- UNDER 6 LBS WITH BATTERY
- WORK CONTINUOUSLY FOR UP TO 7
   HOURS ON A FULL CHARGE
- 7" DISPLAY
- PROBES INTERCHANGEABLE BETWEEN iSCAN 2 MULTI AND BLUE

Click here to view these products online