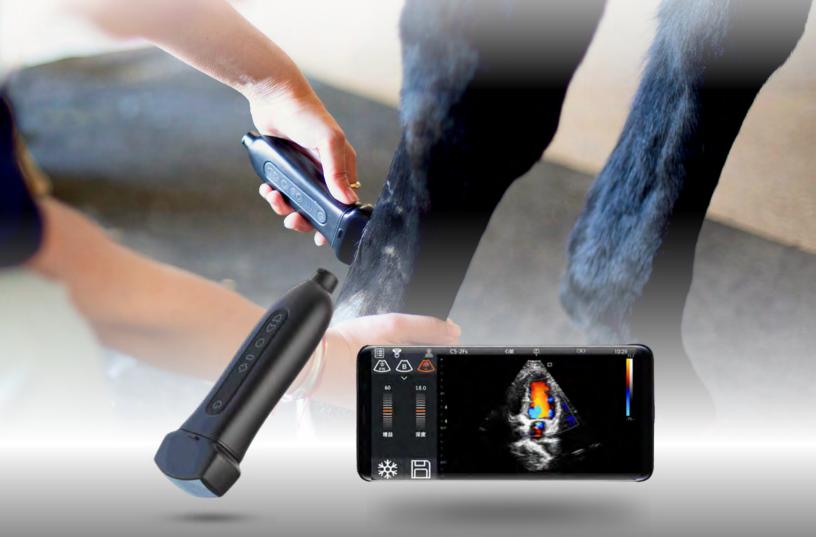

## A POWERFUL PALM-SIZED ULTRASOUND ALWAYS WITHIN YOUR REACH

#### **POWER IN SMALL PACKAGES**

- WIRELESS 5GHz CONNECTION
- RELIABLE HIGH-DEFINITION IMAGING
- COMFORTABLY FITS IN YOUR POCKET

#### ONE DEVICE, ENDLESS APPLICATIONS

- HOT-SWAP PROBES MID-EXAM WITH 1-CLICK
- CHOICE OF PROBES AVAILABLE FOR ANY SPECIALTY

CONVEX, MICROCONVEX, LINEAR AND RECTAL PROBE TYPES AVAILABLE