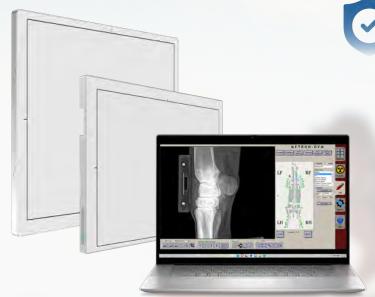

## ENDEAVOR 1012C™& 1417C™

Click here to view this product online

10"x12" & 14"x17" PANEL SIZES AVAILABLE

#### **FIVE YEAR WARRANTY**

SOFTWARE AND HARDWARE PROTECTION PLAN

- THE DAILY SYSTEM THAT GETS THE JOB DONE - FAST!
- TOUGH PANEL WITH AN IP54 RATING
- POWERFUL DELL 16" 2-IN-1 LAPTOP
- SYSTEM LESS THAN 10 LBS
- HOOF TUNNEL AND BLOCKS INCLUDED
- METRON IMAGE ACQUISITION AND PACS SOFTWARE