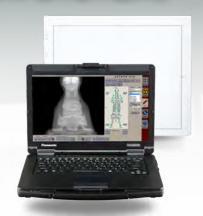

DIGITAL RADIOGRAPHY BUILT FOR THE UNEXPECTED.
BREAK BARRIERS, NOT YOUR DR SYSTEM.

- ULTRA-HD FOR THE CLEANEST IMAGES POSSIBLE
- FLEXIBLE PANEL TECHNOLOGY EXPERTLY PAIRED TO A MIL-SPEC PANASONIC TOUGHBOOK™ LAPTOP
- LIGHTWEIGHT AND PORTABLE WITH A 10 HOUR BATTERY LIFE
- PASSES 1M DROP TEST
- 10"x12" & 14"X17" PANEL SIZES AVAILABLE

ALL-INCLUSIVE DR PACKAGE