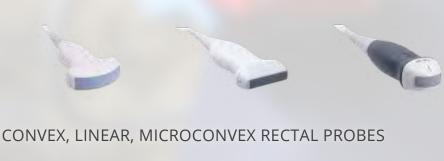

#### **PROBE SELECTION**

CONVEX, LINEAR, MICROCONVEX ABDOMINAL PROBES

MICROCONVEX ABDOMINAL
PROBE AND PROBE HANDLE FOR
PRECISE OPU PROCEDURES