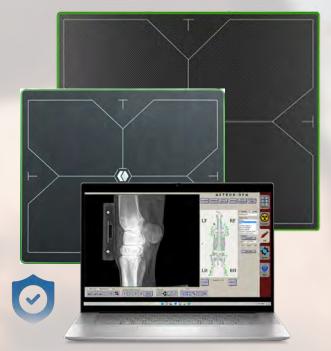

## EMPOWER HDR

Click here to view this product online

- CLEAR HIGH DYNAMIC RANGE IMAGING FOR PRECISE AND ACCURATE DIAGNOSIS
- POWERFUL DELL 16" 2-IN-1 LAPTOP
   WITH 16GB OF RAM
- INCLUDES METRON INTELLECT MODULE
- MISHAP IMMUNITY TO PROTECT AGAINST ACCIDENTAL BUMPS AND DROPS
- HOOF TUNNEL AND BLOCKS INCLUDED

10"x12" & 14"x17" PANEL SIZES AVAILABLE