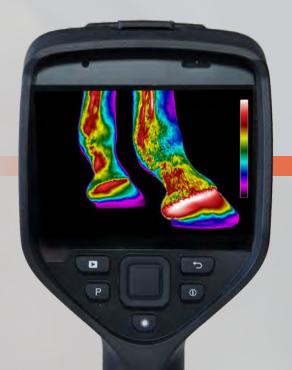

#### PREMIUM CLASS THERMAL IMAGING ONLY FROM VETEL

T-530

- 320X240 IR RESOLUTION
- THERMAL SENSITIVITY: -20°C 650°C
- 4" LCD TOUCH DISPLAY WITH 180° **ROTATING LENS**
- VIDEO RECORDING AND STREAMING

- T-560 640X480 IR RESOLUTION
  - THERMAL SENSITIVITY: -20°C 1500°C
  - 4" I CD TOUCH DISPLAY WITH 180° **ROTATING LENS**
  - PICTURE-IN-PICTURE CAPABILITIES

Click here to view these products online

ALL MODELS WIFI-CAPABLE AND PLUG INTO ANY PC FOR EASY DATA MANAGEMENT

#### **E76**

- 320X240 IR RESOLUTION
- THERMAL SENSITIVITY: <40 MK AT 30°C
- 4" LCD TOUCH DISPLAY WITH AUTO-ROTATION
- LASER-ASSISTED GUIDANCE AND AUTO-FOCUS
- VOICE ANNOTATION

FLIR TOOLS IS A FREE SOFTWARE THAT ALLOWS THERMAL CAMERA USERS TO QUICKLY IMPORT, EDIT, AND ANALYZE IMAGES. TURNING THEM INTO PROFESSIONAL REPORTS. INCLUDED IS ULTRAMAX IMAGE ENHANCEMENT, WHICH MULTIPLIES PIXELS IN A TARGET AREA FOR SUPERIOR IMAGE DETAIL AND DEFINITION.