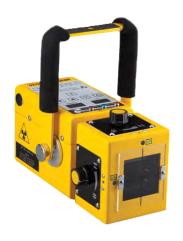

## MINXRAY \*

#### HF8020

50-80KV 15MA 15LBS

#### **TR90**

40-90KV 30MA <15LBS

- INCREASE CLIENT CONFIDENCE BY SHOWING THEM REAL-TIME THERMAL ARTIFACTS AND IMPROVEMENTS IN MUSCULOSKELETAL HEALTH OVER TIME
- QUICKLY LOCATE INFLAMMATION, PAIN, OR NERVE ROOT ARTIFACTS
- PRACTICE PREVENTATIVE CARE BY IDENTIFYING NON-SYMPTOMATIC INDICATORS
  OF LAMENESS EARLY ON