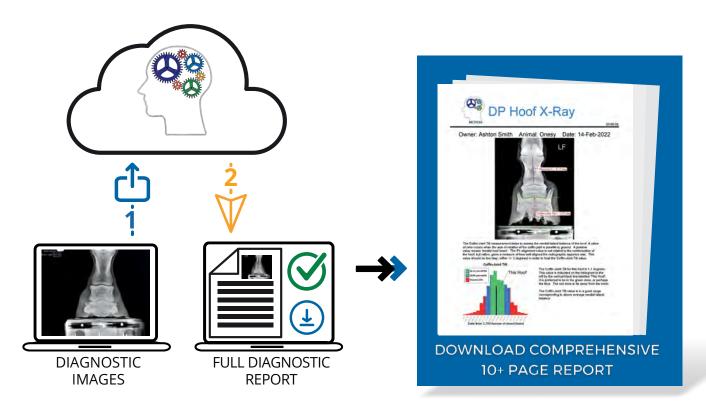

### **NEED AN ASSISTANT?**

EVIDENCE-BASED AI TECHNOLOGY STUDIES YOUR DIGITAL RADIOGRAPH AND GENERATES COMPREHENSIVE DIAGNOSTIC REPORTS BASED ON NON-BIASED ANALYTICS WITH JUST ONE CLICK

#### LET AI DO THE WORK FOR YOU

## REVOLUTIONIZE YOUR WORKFLOW RECLAIM LOST TIME

ASK US ABOUT METRON SOFTWARE