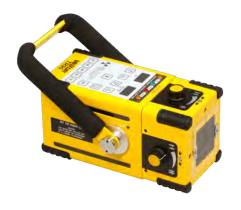

### **GENERATORS**

Click here to view these products online

#### **VET20BT**

40-90KV 20MA 15LBS BATTERY OPERATED

PXP-40HF

40-100KV 35MA 30LBS \*DLP OPTIONAL

#### PXM-20BT

40-100KV 20MA 22LBS BATTERY OPERATED

#### TR90B

40-90KV 20MA 15LBS BATTERY OPERATED

## MINXRAY \*

#### HF8020

50-80KV 15MA 15LBS

#### **TR90**

40-90KV 30MA <15LBS

- INCREASE CLIENT CONFIDENCE BY SHOWING THEM REAL-TIME THERMAL ARTIFACTS AND IMPROVEMENTS IN MUSCULOSKELETAL HEALTH OVER TIME
- QUICKLY LOCATE INFLAMMATION, PAIN, OR NERVE ROOT ARTIFACTS
- PRACTICE PREVENTATIVE CARE BY IDENTIFYING NON-SYMPTOMATIC INDICATORS
  OF LAMENESS EARLY ON