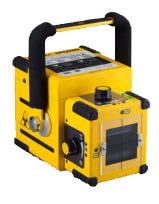

## MINXRAY \*

#### HF8020

50-80KV 15MA 15LBS

#### **TR90**

40-90KV 30MA <15LBS

- INCREASE CLIENT CONFIDENCE BY SHOWING THEM REAL-TIME THERMAL ARTIFACTS AND IMPROVEMENTS IN MUSCULOSKELETAL HEALTH OVER TIME
- QUICKLY LOCATE INFLAMMATION, PAIN, OR NERVE ROOT ARTIFACTS
- PRACTICE PREVENTATIVE CARE BY IDENTIFYING NON-SYMPTOMATIC INDICATORS
  OF LAMENESS EARLY ON