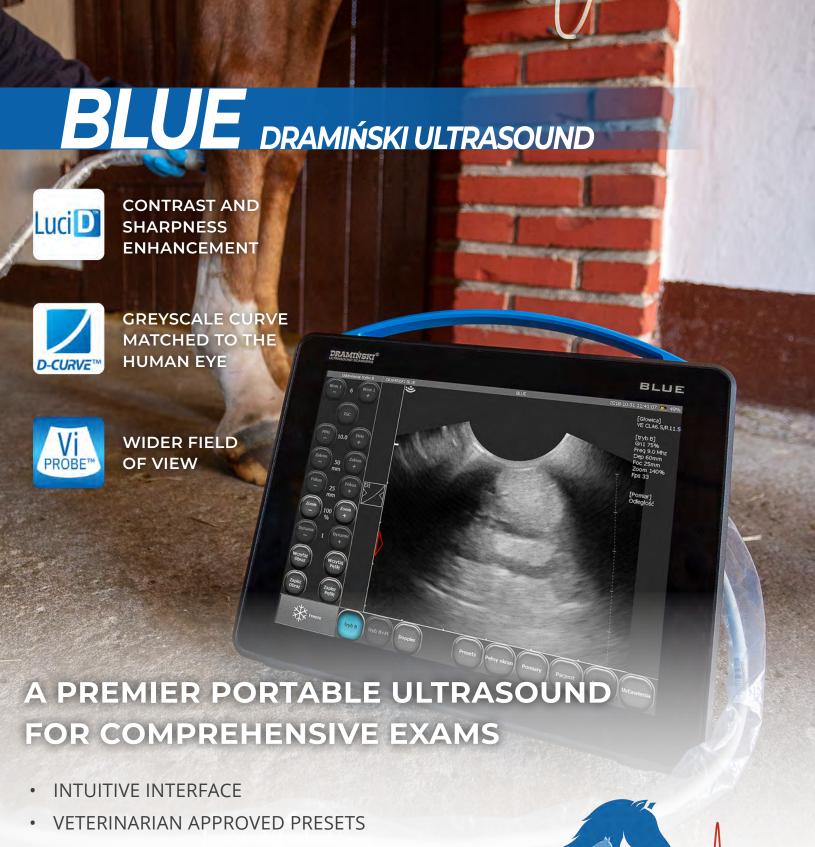

## ISCAN 2 MULTI DRAMIŃSKI ULTRASOUND

- MULTI-TASK IN THE FIELD WITH A WIDE SELECTION OF PROBES
- UNDER 6 LBS WITH BATTERY
- WORK CONTINUOUSLY FOR UP TO 7
   HOURS ON A FULL CHARGE
- 7" DISPLAY
- PROBES INTERCHANGEABLE BETWEEN iSCAN 2 MULTI AND BLUE

Click here to view these products online

## ISCAN 2 DRAMIŃSKI ULTRASOUND

CONVEX RECTAL

LINEAR RECTAL

- UNDER 6 LBS WITH PROBE AND BATTERY
- IP65 RATING: HIGHLY RESISTANT TO DUST AND WATER
- WORK CONTINUOUSLY FOR UP TO 7 HOURS
- IDEAL FOR REPRODUCTION