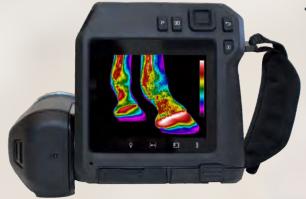

#### PREMIUM CLASS THERMAL IMAGING ONLY FROM VETEL

T-530

- 320X240 IR RESOLUTION
- THERMAL SENSITIVITY: -20°C 650°C
- 4" LCD TOUCH DISPLAY WITH 180° **ROTATING LENS**
- VIDEO RECORDING AND STREAMING

- T-560 640X480 IR RESOLUTION
  - THERMAL SENSITIVITY: -20°C 1500°C
  - 4" I CD TOUCH DISPLAY WITH 180° **ROTATING LENS**
  - PICTURE-IN-PICTURE CAPABILITIES

Click here to view these products online

ALL MODELS WIFI-CAPABLE AND PLUG INTO ANY PC FOR EASY DATA MANAGEMENT

#### **E76**

- 320X240 IR RESOLUTION
- THERMAL SENSITIVITY: <40 MK AT 30°C
- 4" LCD TOUCH DISPLAY WITH AUTO-ROTATION
- LASER-ASSISTED GUIDANCE AND AUTO-FOCUS
- VOICE ANNOTATION

FLIR TOOLS IS A FREE SOFTWARE THAT ALLOWS THERMAL CAMERA USERS TO QUICKLY IMPORT, EDIT, AND ANALYZE IMAGES. TURNING THEM INTO PROFESSIONAL REPORTS. INCLUDED IS ULTRAMAX IMAGE ENHANCEMENT, WHICH MULTIPLIES PIXELS IN A TARGET AREA FOR SUPERIOR IMAGE DETAIL AND DEFINITION.