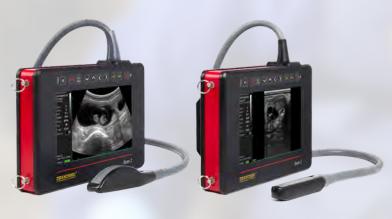

## ISCAN 2 MULTI DRAMIŃSKI ULTRASOUND

- MULTI-TASK IN THE FIELD WITH A WIDE SELECTION OF PROBES
- UNDER 6 LBS WITH BATTERY
- WORK CONTINUOUSLY FOR UP TO 7
   HOURS ON A FULL CHARGE
- 7" DISPLAY
- PROBES INTERCHANGEABLE BETWEEN iSCAN 2 MULTI AND BLUE

Click here to view these products online

## ISCAN 2 DRAMIŃSKI ULTRASOUND

CONVEX RECTAL

LINEAR RECTAL

- UNDER 6 LBS WITH PROBE AND BATTERY
- IP65 RATING: HIGHLY RESISTANT TO DUST AND WATER
- WORK CONTINUOUSLY FOR UP TO 7 HOURS
- IDEAL FOR REPRODUCTION