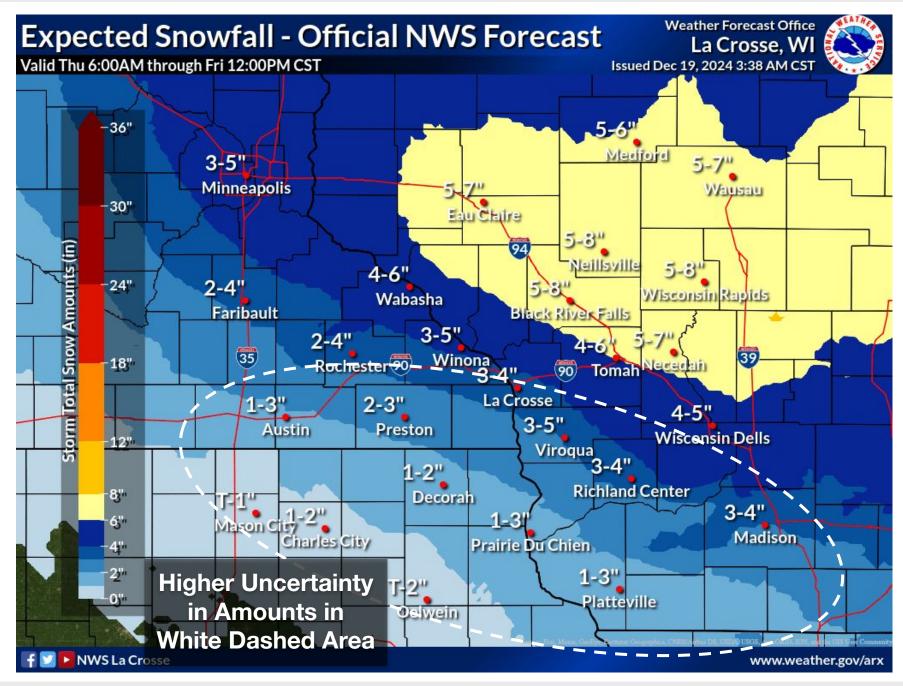

### **Expected Snow Amounts**

## Heaviest snow along & north of the I-94 corridor.

Should the storm over perform the snow totals will be closer to the higher amount.

Amounts in northeast Iowa and southwest Wisconsin are more uncertain due to the possibly of dry air being ingested into the storm and the possibly freezing drizzle.

There is a low probability (15-25%) of freezing drizzle in the circled area.