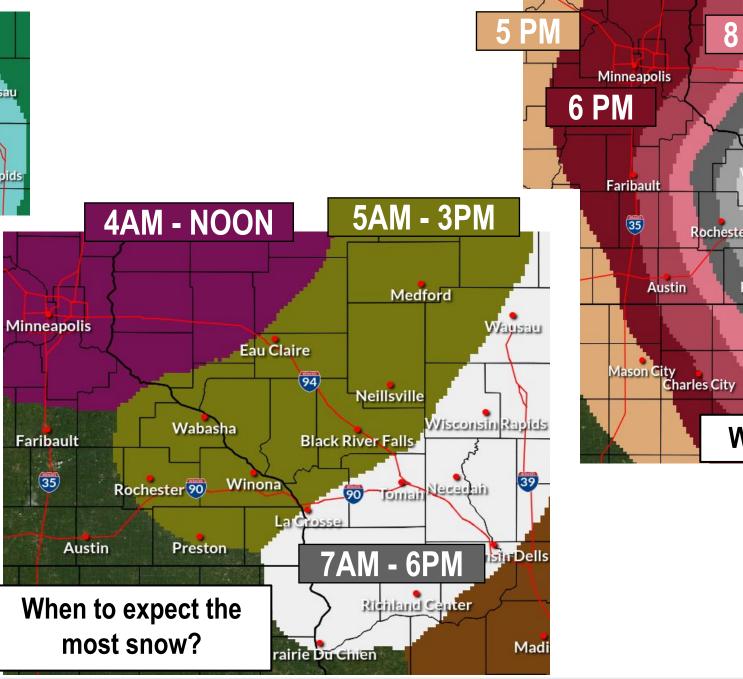

high that snow will occur and there will be travel impacts.
  - Still some uncertainty in exact amounts and location of highest amounts.





### December 19, 2024 6:15 AM



### **Expected Snow Amounts**

## Heaviest snow along & north of the I-94 corridor.

Should the storm over perform the snow totals will be closer to the higher amount.

Amounts in northeast Iowa and southwest Wisconsin are more uncertain due to the possibly of dry air being ingested into the storm and the possibly freezing drizzle.

There is a low probability (15-25%) of freezing drizzle in the circled area.





### December 19, 2024 6:15 AM



### **Snow Timing**

**Progressing from West to East through Today** 





### December 19, 2024 6:15 AM



### **Snow Timing**

Heaviest along and north of Interstate 94







Atmospheric Administration

U.S. Department of Commerce

### **December 19, 2024** 6:15 AM



### When will the snow end?



## **Snowfall Timing Details**

### **Main Impacts Today**

#### Snow Forecast (inches)

| 12/19                 |           |                |            |