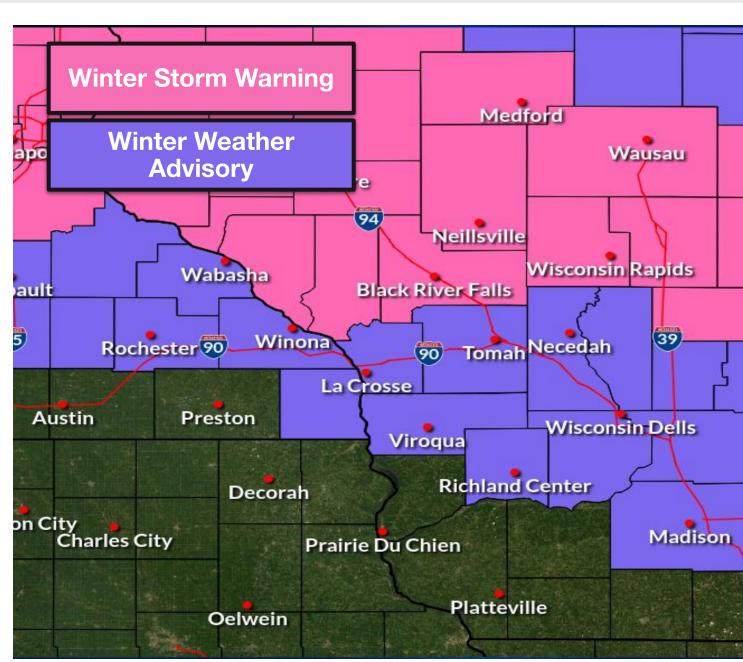

## Winter Storm through Tonight

**Highest Impacts Along & North of Interstate 94** 

### Hazards & Impacts

- Snow: Highest amounts of 5-8 inches.
- Roads will become snow-covered and slick with reduced visibilities. Travel will be hazardous at times.
- Morning and evening commute times affected Thursday.

### **Location & Timing**

- Highest snow amounts under a Winter Storm Warning. Amounts of 3-5 inches under a Winter Weather Advisory.
- Snow moving in this morning, exiting early Friday morning.
- **Confidence & Considerations** 
  - Confidence is high that snow will occur and there will be travel impacts.
  - Still some uncertainty in exact amounts and location of highest amounts.