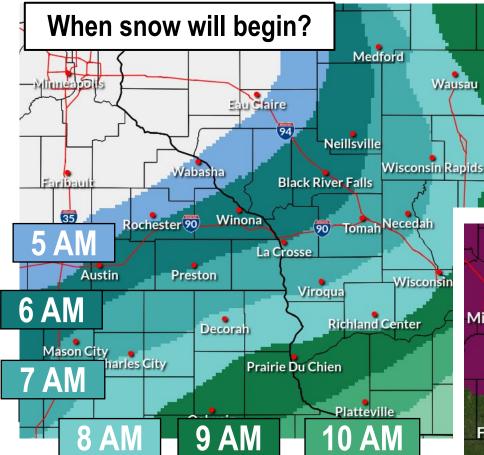

### **Snow Timing**

**Progressing from West to East through Today** 

### December 19, 2024 6:15 AM