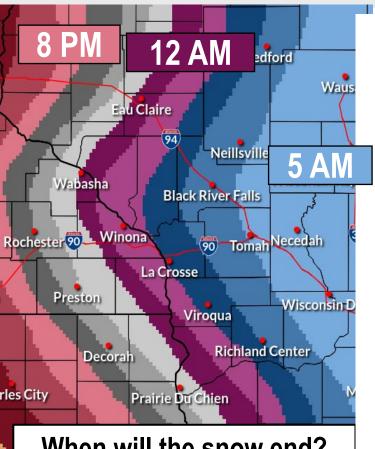

amounts and location of highest amounts.





### December 19, 2024 6:15 AM



### **Expected Snow Amounts**

## Heaviest snow along & north of the I-94 corridor.

Should the storm over perform the snow totals will be closer to the higher amount.

Amounts in northeast Iowa and southwest Wisconsin are more uncertain due to the possibly of dry air being ingested into the storm and the possibly freezing drizzle.

There is a low probability (15-25%) of freezing drizzle in the circled area.





### December 19, 2024 6:15 AM



### **Snow Timing**

**Progressing from West to East through Today** 





### December 19, 2024 6:15 AM



### **Snow Timing**

Heaviest along and north of Interstate 94







Atmospheric Administration

U.S. Department of Commerce

### **December 19, 2024** 6:15 AM



### When will the snow end?



## **Snowfall Timing Details**

### **Main Impacts Today**

#### Snow Forecast (inches)

| 12/19                 |           |                |            |