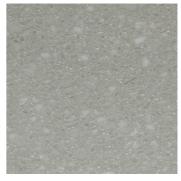

## Solid Surface Shower Bases - Vanity Tops - Niches Colour Options Available

Light Grey

All our solid surface products are made using Meganite®, a 100% silica free premium solid surface that replicates the look and feel of natural stone.