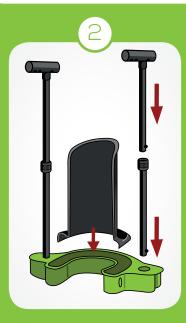

pes of stockings - with or without assistance.

This can be done while sitting or lying down.

Steve+® is the perfect aid, wherever you are.

### Using Steve+® without assistance

Bending over is no longer required, so even rheumatism or arthritis sufferers can easily use Steve+®. Steve+® is completely demountable, making it easy to take with you.

### Using Steve+® with assistance

Steve+® is a convenient solution for medical professionals and caregivers. Any stocking can be put on or removed from the care receiver - with hardly any effort.

### A wide range of sizes to avoid wear

Steve+® is available in various sizes to fit all requirements. As a result, the stocking provides more support with minimal wear.

## Assembly



Note: after assembly of the tube parts, do not take them apart



## Self-application









## Self-removal

Remove the black donning device of Steve+, by means of one of the push buttons









# Application by a nurse









# Removal by nurse



# Putting on the arm compression stocking