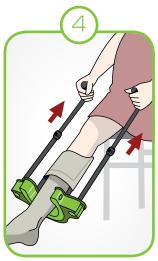

thout assistance.

This can be done while sitting or lying down.

Steve+® is the perfect aid, wherever you are.

### Using Steve+® without assistance

Bending over is no longer required, so even rheumatism or arthritis sufferers can easily use Steve+®. Steve+® is completely demountable, making it easy to take with you.

### Using Steve+® with assistance

Steve+® is a convenient solution for medical professionals and caregivers. Any stocking can be put on or removed from the care receiver - with hardly any effort.

### A wide range of sizes to avoid wear

Steve+® is available in various sizes to fit all requirements. As a result, the stocking provides more support with minimal wear.

## Assembly



Note: after assembly of the tube parts, do not take them apart



## Self-application









## Self-removal

Remove the black donning device of Steve+, by means of one of the push buttons









# Application by a nurse









# Removal by nurse



# Putting on the arm compression stocking