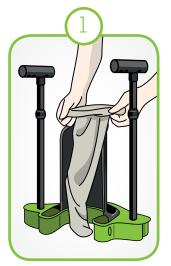

or without assistance.

This can be done while sitting or lying down.

Steve+® is the perfect aid, wherever you are.

### Using Steve+® without assistance

Bending over is no longer required, so even rheumatism or arthritis sufferers can easily use Steve+®. Steve+® is completely demountable, making it easy to take with you.

### Using Steve+® with assistance

Steve+® is a convenient solution for medical professionals and caregivers. Any stocking can be put on or removed from the care receiver - with hardly any effort.

### A wide range of sizes to avoid wear

Steve+® is available in various sizes to fit all requirements. As a result, the stocking provides more support with minimal wear.

## Assembly



Note: after assembly of the tube parts, do not take them apart



## Self-application









## Self-removal

Remove the black donning device of Steve+, by means of one of the push buttons









# Application by a nurse









# Removal by nurse



# Putting on the arm compression stocking