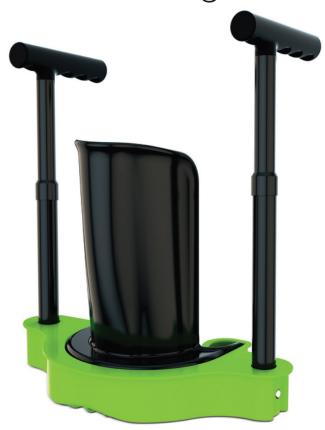

## Steve+®

## The new way to put on and remove arm and leg compression stockings.

All over the world millions of people, both young and old, wear therapeutic elastic stockings.

Until now, putting on and removing these stockings was no easy task. Steve+® solves this problem.

With Steve+® you can easily put on and remove all types of stockings - with or without assistance.

This can be done while sitting or lying down.

Steve+® is the perfect aid, wherever you are.