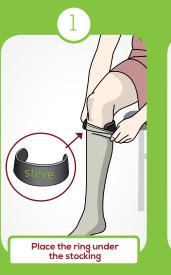

ver you are.

### Using Steve+® without assistance

Bending over is no longer required, so even rheumatism or arthritis sufferers can easily use Steve+®. Steve+® is completely demountable, making it easy to take with you.

### Using Steve+® with assistance

Steve+® is a convenient solution for medical professionals and caregivers. Any stocking can be put on or removed from the care receiver - with hardly any effort.

### A wide range of sizes to avoid wear

Steve+® is available in various sizes to fit all requirements. As a result, the stocking provides more support with minimal wear.

## Assembly



Note: after assembly of the tube parts, do not take them apart



## Self-application









## Self-removal

Remove the black donning device of Steve+, by means of one of the push buttons









# Application by a nurse









# Removal by nurse



# Putting on the arm compression stocking