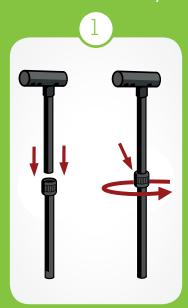

his problem.

With Steve+® you can easily put on and remove all types of stockings - with or without assistance.

This can be done while sitting or lying down.

Steve+® is the perfect aid, wherever you are.

### Using Steve+® without assistance

Bending over is no longer required, so even rheumatism or arthritis sufferers can easily use Steve+®. Steve+® is completely demountable, making it easy to take with you.

### Using Steve+® with assistance

Steve+® is a convenient solution for medical professionals and caregivers. Any stocking can be put on or removed from the care receiver - with hardly any effort.

### A wide range of sizes to avoid wear

Steve+® is available in various sizes to fit all requirements. As a result, the stocking provides more support with minimal wear.

## Assembly



Note: after assembly of the tube parts, do not take them apart



## Self-application









## Self-removal

Remove the black donning device of Steve+, by means of one of the push buttons









# Application by a nurse









# Removal by nurse



# Putting on the arm compression stocking