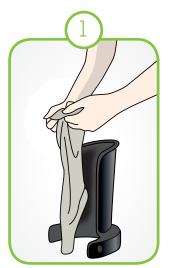

thout assistance

Bending over is no longer required, so even rheumatism or arthritis sufferers can easily use Steve+®. Steve+® is completely demountable, making it easy to take with you.

### Using Steve+® with assistance

Steve+® is a convenient solution for medical professionals and caregivers. Any stocking can be put on or removed from the care receiver - with hardly any effort.

### A wide range of sizes to avoid wear

Steve+® is available in various sizes to fit all requirements. As a result, the stocking provides more support with minimal wear.

## Assembly



Note: after assembly of the tube parts, do not take them apart



## Self-application









## Self-removal

Remove the black donning device of Steve+, by means of one of the push buttons









# Application by a nurse









# Removal by nurse



# Putting on the arm compression stocking