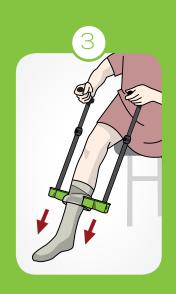

you are.

### Using Steve+® without assistance

Bending over is no longer required, so even rheumatism or arthritis sufferers can easily use Steve+®. Steve+® is completely demountable, making it easy to take with you.

### Using Steve+® with assistance

Steve+® is a convenient solution for medical professionals and caregivers. Any stocking can be put on or removed from the care receiver - with hardly any effort.

### A wide range of sizes to avoid wear

Steve+® is available in various sizes to fit all requirements. As a result, the stocking provides more support with minimal wear.

## Assembly



Note: after assembly of the tube parts, do not take them apart



## Self-application









## Self-removal

Remove the black donning device of Steve+, by means of one of the push buttons









# Application by a nurse









# Removal by nurse



# Putting on the arm compression stocking