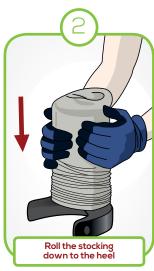

out assistance

Bending over is no longer required, so even rheumatism or arthritis sufferers can easily use Steve+®. Steve+® is completely demountable, making it easy to take with you.

### Using Steve+® with assistance

Steve+® is a convenient solution for medical professionals and caregivers. Any stocking can be put on or removed from the care receiver - with hardly any effort.

### A wide range of sizes to avoid wear

Steve+® is available in various sizes to fit all requirements. As a result, the stocking provides more support with minimal wear.

## Assembly



Note: after assembly of the tube parts, do not take them apart



## Self-application









## Self-removal

Remove the black donning device of Steve+, by means of one of the push buttons









# Application by a nurse









# Removal by nurse



# Putting on the arm compression stocking