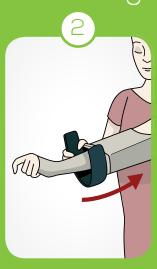

arthritis sufferers can easily use Steve+®. Steve+® is completely demountable, making it easy to take with you.

### Using Steve+® with assistance

Steve+® is a convenient solution for medical professionals and caregivers. Any stocking can be put on or removed from the care receiver - with hardly any effort.

### A wide range of sizes to avoid wear

Steve+® is available in various sizes to fit all requirements. As a result, the stocking provides more support with minimal wear.

## Assembly



Note: after assembly of the tube parts, do not take them apart



## Self-application









## Self-removal

Remove the black donning device of Steve+, by means of one of the push buttons









# Application by a nurse









# Removal by nurse



# Putting on the arm compression stocking