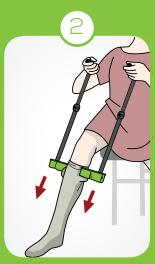

r you are.

### Using Steve+® without assistance

Bending over is no longer required, so even rheumatism or arthritis sufferers can easily use Steve+®. Steve+® is completely demountable, making it easy to take with you.

### Using Steve+® with assistance

Steve+® is a convenient solution for medical professionals and caregivers. Any stocking can be put on or removed from the care receiver - with hardly any effort.

### A wide range of sizes to avoid wear

Steve+® is available in various sizes to fit all requirements. As a result, the stocking provides more support with minimal wear.

## Assembly



Note: after assembly of the tube parts, do not take them apart



## Self-application









## Self-removal

Remove the black donning device of Steve+, by means of one of the push buttons









# Application by a nurse









# Removal by nurse



# Putting on the arm compression stocking