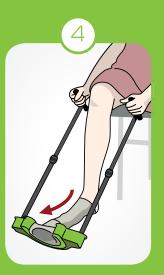

u are.

### Using Steve+® without assistance

Bending over is no longer required, so even rheumatism or arthritis sufferers can easily use Steve+®. Steve+® is completely demountable, making it easy to take with you.

### Using Steve+® with assistance

Steve+® is a convenient solution for medical professionals and caregivers. Any stocking can be put on or removed from the care receiver - with hardly any effort.

### A wide range of sizes to avoid wear

Steve+® is available in various sizes to fit all requirements. As a result, the stocking provides more support with minimal wear.

## Assembly



Note: after assembly of the tube parts, do not take them apart



## Self-application









## Self-removal

Remove the black donning device of Steve+, by means of one of the push buttons









# Application by a nurse









# Removal by nurse



# Putting on the arm compression stocking