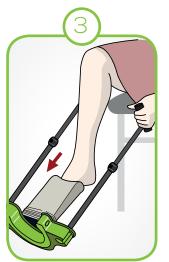

without assistance.

This can be done while sitting or lying down.

Steve+® is the perfect aid, wherever you are.

### Using Steve+® without assistance

Bending over is no longer required, so even rheumatism or arthritis sufferers can easily use Steve+®. Steve+® is completely demountable, making it easy to take with you.

### Using Steve+® with assistance

Steve+® is a convenient solution for medical professionals and caregivers. Any stocking can be put on or removed from the care receiver - with hardly any effort.

### A wide range of sizes to avoid wear

Steve+® is available in various sizes to fit all requirements. As a result, the stocking provides more support with minimal wear.

## Assembly



Note: after assembly of the tube parts, do not take them apart



## Self-application









## Self-removal

Remove the black donning device of Steve+, by means of one of the push buttons









# Application by a nurse









# Removal by nurse



# Putting on the arm compression stocking