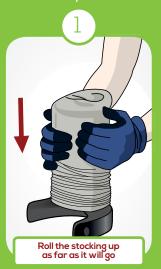

or arthritis sufferers can easily use Steve+®. Steve+® is completely demountable, making it easy to take with you.

### Using Steve+® with assistance

Steve+® is a convenient solution for medical professionals and caregivers. Any stocking can be put on or removed from the care receiver - with hardly any effort.

### A wide range of sizes to avoid wear

Steve+® is available in various sizes to fit all requirements. As a result, the stocking provides more support with minimal wear.

## Assembly



Note: after assembly of the tube parts, do not take them apart



## Self-application









## Self-removal

Remove the black donning device of Steve+, by means of one of the push buttons









# Application by a nurse









# Removal by nurse



# Putting on the arm compression stocking