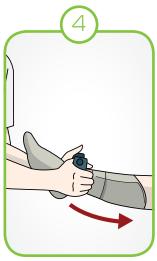

assistance

Bending over is no longer required, so even rheumatism or arthritis sufferers can easily use Steve+®. Steve+® is completely demountable, making it easy to take with you.

### Using Steve+® with assistance

Steve+® is a convenient solution for medical professionals and caregivers. Any stocking can be put on or removed from the care receiver - with hardly any effort.

### A wide range of sizes to avoid wear

Steve+® is available in various sizes to fit all requirements. As a result, the stocking provides more support with minimal wear.

## Assembly



Note: after assembly of the tube parts, do not take them apart



## Self-application









## Self-removal

Remove the black donning device of Steve+, by means of one of the push buttons









# Application by a nurse









# Removal by nurse



# Putting on the arm compression stocking