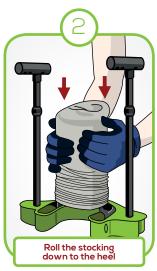

r without assistance.

This can be done while sitting or lying down.

Steve+® is the perfect aid, wherever you are.

### Using Steve+® without assistance

Bending over is no longer required, so even rheumatism or arthritis sufferers can easily use Steve+®. Steve+® is completely demountable, making it easy to take with you.

### Using Steve+® with assistance

Steve+® is a convenient solution for medical professionals and caregivers. Any stocking can be put on or removed from the care receiver - with hardly any effort.

### A wide range of sizes to avoid wear

Steve+® is available in various sizes to fit all requirements. As a result, the stocking provides more support with minimal wear.

## Assembly



Note: after assembly of the tube parts, do not take them apart



## Self-application









## Self-removal

Remove the black donning device of Steve+, by means of one of the push buttons









# Application by a nurse









# Removal by nurse



# Putting on the arm compression stocking