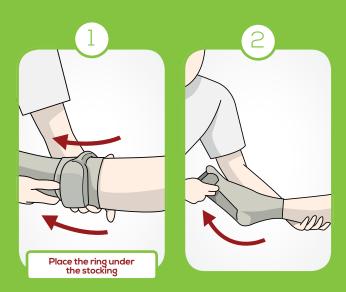

er is no longer required, so even rheumatism or arthritis sufferers can easily use Steve+®. Steve+® is completely demountable, making it easy to take with you.

### Using Steve+® with assistance

Steve+® is a convenient solution for medical professionals and caregivers. Any stocking can be put on or removed from the care receiver - with hardly any effort.

### A wide range of sizes to avoid wear

Steve+® is available in various sizes to fit all requirements. As a result, the stocking provides more support with minimal wear.

## Assembly



Note: after assembly of the tube parts, do not take them apart



## Self-application









## Self-removal

Remove the black donning device of Steve+, by means of one of the push buttons









# Application by a nurse









# Removal by nurse



# Putting on the arm compression stocking