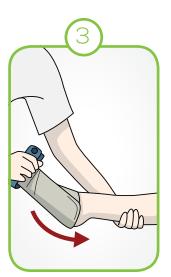

t assistance

Bending over is no longer required, so even rheumatism or arthritis sufferers can easily use Steve+®. Steve+® is completely demountable, making it easy to take with you.

### Using Steve+® with assistance

Steve+® is a convenient solution for medical professionals and caregivers. Any stocking can be put on or removed from the care receiver - with hardly any effort.

### A wide range of sizes to avoid wear

Steve+® is available in various sizes to fit all requirements. As a result, the stocking provides more support with minimal wear.

## Assembly



Note: after assembly of the tube parts, do not take them apart



## Self-application









## Self-removal

Remove the black donning device of Steve+, by means of one of the push buttons









# Application by a nurse









# Removal by nurse



# Putting on the arm compression stocking